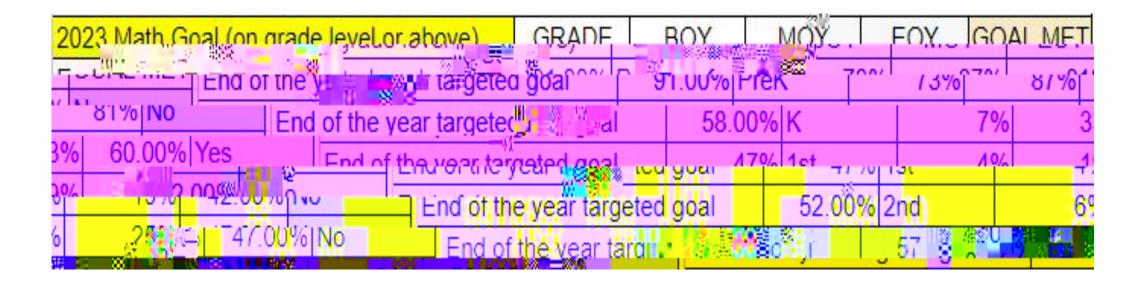

#### Early Childhood Math

- Annual goals for student performance:
  - 3rd grade STAAR math assessment at the MEETS GRADE LEVEL standard

- Progress Measures assess the % of students performing "at grade level" for:
  - PreKindergarten Children's Learning Institute CIRCLE
  - Kindergarten 2<sup>nd</sup> Grade iReady

#### Math Goal