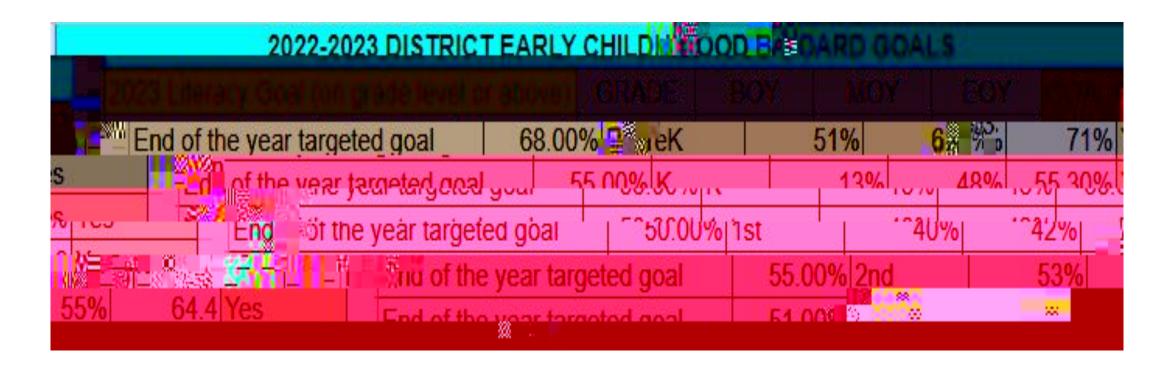

### Early Childhood Literacy

Annual goals for student performance on:

- Progress Measures assess the % of students reading "at grade level" for:
  - PreKindergarten Children's Learning Institute-CIRCLE
  - Kindergarten 2<sup>nd</sup> Grade BAS Assessment

### Literacy Goal